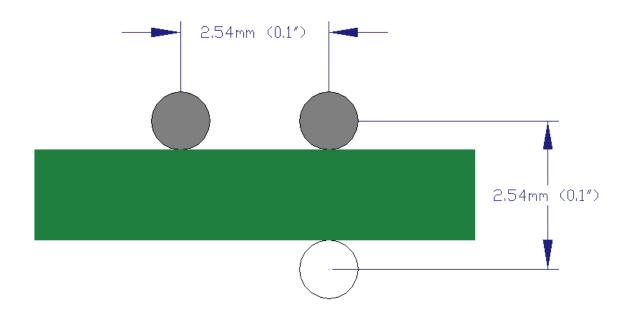

## Single ended Probes (3 Pin).

ACC287 (IP-50 /0.14", 2 pin ground)

ACC308 (IP-50, 2 pin ground "L")