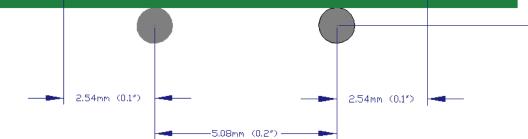

ments. The imperial measurements are contained in the brackets.

Order codes for single-ended probes: IP-xx/pp (where xx is the impedance; pp is the pitch). If no pitch is specified assume 0.14". For differential probes use part-number ACCxxx.

### Single ended Probes (2 Pin).





The pins fit into grooves on board.

#### IP-XX /0.1" (IP50/0.1" Preferred)



Fit pins directly opposite each other.



## Single ended Probes (3 Pin).



ACC287 (IP-50 /0.14", 2 pin ground)



ACC308 (IP-50, 2 pin ground "L")



## Differential Probes (3 Pin).







#### ACC288 (IPD-100 /0.05")



## Differential Probes (4 Pin).



#### (Preferred) ACC270 (IPD-100 /Standard)



#### ACC271 (IPD-100 /0.1" Grid)



(Preferred) ACC274 (IPD-100 /0.1", 4 pin Square)



(Preferred) ACC275 (IPD-100 /0.2", 4 pin)





Note that the signal pins are 0.4"





#### ACC291 (IPD-100 /0.1" x 0.2")



#### ACC306 (IPD-100 /0.2" x 0.05")



ACC325



ACC342 (0.1 / 0.15 3pin)



## ACC348 (0.14" Sq)



ACC363 (0.1" x 0.325")











ACC369



ACC370 (0.05" Sq)





ACC377 (0.05" 3 Pin)



ACC378 (0.1" in-line (usb))



### ACC382 (0.1/0.15/0.1" in line (usb))



ACC384 (0.1/0.2/0.1" in line (usb))



### ACC385 0.05" (1.27mm) in-line IPD100



#### ACC389 (0.04/0.04/0.04" in line (usb))



### ACC392 (IPD-100/0.2"/0.4"/0.2")



ACC395 (IPD-100 /10mm x 0.1")



## ACC412 IPDE100 0.053 x 0.074" sq (1.35 x 1.9mm)



## ACC413 IPDE100 3pin in-line



### ACC414 IPDE100 3pin 1.4 x 2.0mm