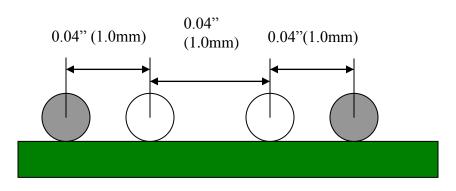

ACC308 (IP-50, 2 pin ground "L")



## Differential Probes (3 Pin).







#### ACC288 (IPD-100 /0.05")



## Differential Probes (4 Pin).



#### (Preferred) ACC270 (IPD-100 /Standard)



#### ACC271 (IPD-100 /0.1" Grid)



(Preferred) ACC274 (IPD-100 /0.1", 4 pin Square)



(Preferred) ACC275 (IPD-100 /0.2", 4 pin)





Note that the signal pins are 0.4"





#### ACC291 (IPD-100 /0.1" x 0.2")



#### ACC306 (IPD-100 /0.2" x 0.05")



ACC325



ACC342 (0.1 / 0.15 3pin)



## ACC348 (0.14" Sq)



ACC363 (0.1" x 0.325")











ACC369



ACC370 (0.05" Sq)





ACC377 (0.05" 3 Pin)



ACC378 (0.1" in-line (usb))



### ACC382 (0.1/0.15/0.1" in line (usb))



ACC384 (0.1/0.2/0.1" in line (usb))



### ACC385 0.05" (1.27mm) in-line IPD100



#### ACC389 (0.04/0.04/0.04" in line (usb))



### ACC392 (IPD-100/0.2"/0.4"/0.2")



ACC395 (IPD-100 /10mm x 0.1")



## ACC412 IPDE100 0.053 x 0.074" sq (1.35 x 1.9mm)



## ACC413 IPDE100 3pin in-line



### ACC414 IPDE100 3pin 1.4 x 2.0mm