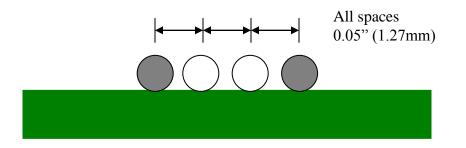

3 Pin).



ACC287 (IP-50 /0.14", 2 pin ground)



ACC308 (IP-50, 2 pin ground "L")



## Differential Probes (3 Pin).







#### ACC288 (IPD-100 /0.05")



## Differential Probes (4 Pin).



#### (Preferred) ACC270 (IPD-100 /Standard)



#### ACC271 (IPD-100 /0.1" Grid)



(Preferred) ACC274 (IPD-100 /0.1", 4 pin Square)



(Preferred) ACC275 (IPD-100 /0.2", 4 pin)





Note that the signal pins are 0.4"





#### ACC291 (IPD-100 /0.1" x 0.2")



#### ACC306 (IPD-100 /0.2" x 0.05")



ACC325



ACC342 (0.1 / 0.15 3pin)



## ACC348 (0.14" Sq)



ACC363 (0.1" x 0.325")











ACC369



ACC370 (0.05" Sq)





ACC377 (0.05" 3 Pin)



ACC378 (0.1" in-line (usb))



### ACC382 (0.1/0.15/0.1" in line (usb))



ACC384 (0.1/0.2/0.1" in line (usb))



### ACC385 0.05" (1.27mm) in-line IPD100



#### ACC389 (0.04/0.04/0.04" in line (usb))



### ACC392 (IPD-100/0.2"/0.4"/0.2")



ACC395 (IPD-100 /10mm x 0.1")



## ACC412 IPDE100 0.053 x 0.074" sq (1.35 x 1.9mm)



## ACC413 IPDE100 3pin in-line



### ACC414 IPDE100 3pin 1.4 x 2.0mm