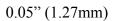

### Single ended Probes (2 Pin).





The pins fit into grooves on board.

#### IP-XX /0.1" (IP50/0.1" Preferred)



Fit pins directly opposite each other.



## Single ended Probes (3 Pin).



ACC287 (IP-50 /0.14", 2 pin ground)



ACC308 (IP-50, 2 pin ground "L")



## Differential Probes (3 Pin).







#### ACC288 (IPD-100 /0.05")



## Differential Probes (4 Pin).



#### (Preferred) ACC270 (IPD-100 /Standard)



#### ACC271 (IPD-100 /0.1" Grid)



(Preferred) ACC274 (IPD-100 /0.1", 4 pin Square)



(Preferred) ACC275 (IPD-100 /0.2", 4 pin)





Note that the signal pins are 0.4"





#### ACC291 (IPD-100 /0.1" x 0.2")



#### ACC306 (IPD-100 /0.2" x 0.05")



ACC325



ACC342 (0.1 / 0.15 3pin)



## ACC348 (0.14" Sq)



ACC363 (0.1" x 0.325")











ACC369



ACC370 (0.05" Sq)





ACC377 (0.05" 3 Pin)



ACC378 (0.1" in-line (usb))



### ACC382 (0.1/0.15/0.1" in line (usb))



ACC384 (0.1/0.2/0.1" in line (usb))



### ACC385 0.05" (1.27mm) in-line IPD100



#### ACC389 (0.04/0.04/0.04" in line (usb))



### ACC392 (IPD-100/0.2"/0.4"/0.2")



ACC395 (IPD-100 /10mm x 0.1")



## ACC412 IPDE100 0.053 x 0.074" sq (1.35 x 1.9mm)



## ACC413 IPDE100 3pin in-line



### ACC414 IPDE100 3pin 1.4 x 2.0mm