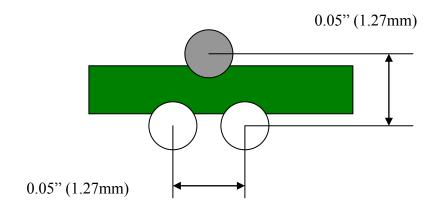

2 Pin).





The pins fit into grooves on board.

#### IP-XX /0.1" (IP50/0.1" Preferred)



Fit pins directly opposite each other.



## Single ended Probes (3 Pin).



ACC287 (IP-50 /0.14", 2 pin ground)



ACC308 (IP-50, 2 pin ground "L")



## Differential Probes (3 Pin).







#### ACC288 (IPD-100 /0.05")



## Differential Probes (4 Pin).



#### (Preferred) ACC270 (IPD-100 /Standard)



#### ACC271 (IPD-100 /0.1" Grid)



(Preferred) ACC274 (IPD-100 /0.1", 4 pin Square)



(Preferred) ACC275 (IPD-100 /0.2", 4 pin)





Note that the signal pins are 0.4"





#### ACC291 (IPD-100 /0.1" x 0.2")



#### ACC306 (IPD-100 /0.2" x 0.05")



ACC325



ACC342 (0.1 / 0.15 3pin)



## ACC348 (0.14" Sq)



ACC363 (0.1" x 0.325")











ACC369



ACC370 (0.05" Sq)





ACC377 (0.05" 3 Pin)



ACC378 (0.1" in-line (usb))



### ACC382 (0.1/0.15/0.1" in line (usb))



ACC384 (0.1/0.2/0.1" in line (usb))



### ACC385 0.05" (1.27mm) in-line IPD100



#### ACC389 (0.04/0.04/0.04" in line (usb))



### ACC392 (IPD-100/0.2"/0.4"/0.2")



ACC395 (IPD-100 /10mm x 0.1")



## ACC412 IPDE100 0.053 x 0.074" sq (1.35 x 1.9mm)



## ACC413 IPDE100 3pin in-line



### ACC414 IPDE100 3pin 1.4 x 2.0mm