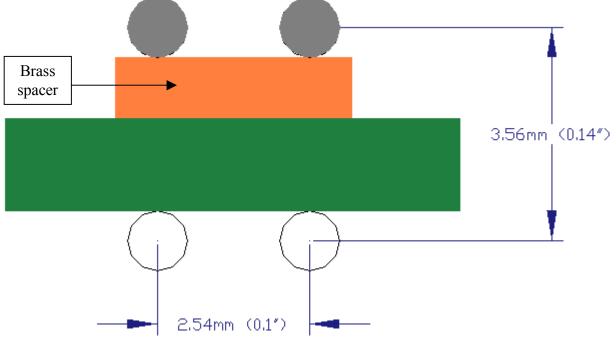

tained in the brackets.

Order codes for single-ended probes: IP-xx/pp (where xx is the impedance; pp is the pitch). If no pitch is specified assume 0.14". For differential probes use part-number ACCxxx.

### Single ended Probes (2 Pin).





The pins fit into grooves on board.

#### IP-XX /0.1" (IP50/0.1" Preferred)



Fit pins directly opposite each other.



## Single ended Probes (3 Pin).



ACC287 (IP-50 /0.14", 2 pin ground)



ACC308 (IP-50, 2 pin ground "L")



## Differential Probes (3 Pin).







#### ACC288 (IPD-100 /0.05")



## Differential Probes (4 Pin).



#### (Preferred) ACC270 (IPD-100 /Standard)



#### ACC271 (IPD-100 /0.1" Grid)



(Preferred) ACC274 (IPD-100 /0.1", 4 pin Square)



(Preferred) ACC275 (IPD-100 /0.2", 4 pin)





Note that the signal pins are 0.4"





#### ACC291 (IPD-100 /0.1" x 0.2")



#### ACC306 (IPD-100 /0.2" x 0.05")



ACC325



ACC342 (0.1 / 0.15 3pin)



## ACC348 (0.14" Sq)



ACC363 (0.1" x 0.325")











ACC369



ACC370 (0.05" Sq)





ACC377 (0.05" 3 Pin)



ACC378 (0.1" in-line (usb))



### ACC382 (0.1/0.15/0.1" in line (usb))



ACC384 (0.1/0.2/0.1" in line (usb))



### ACC385 0.05" (1.27mm) in-line IPD100



#### ACC389 (0.04/0.04/0.04" in line (usb))



### ACC392 (IPD-100/0.2"/0.4"/0.2")



ACC395 (IPD-100 /10mm x 0.1")



## ACC412 IPDE100 0.053 x 0.074" sq (1.35 x 1.9mm)



## ACC413 IPDE100 3pin in-line



### ACC414 IPDE100 3pin 1.4 x 2.0mm