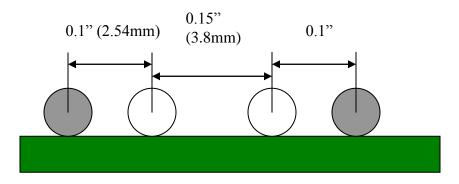

1" Preferred)



Fit pins directly opposite each other.



## Single ended Probes (3 Pin).



ACC287 (IP-50 /0.14", 2 pin ground)



ACC308 (IP-50, 2 pin ground "L")



## Differential Probes (3 Pin).







#### ACC288 (IPD-100 /0.05")



## Differential Probes (4 Pin).



#### (Preferred) ACC270 (IPD-100 /Standard)



#### ACC271 (IPD-100 /0.1" Grid)



(Preferred) ACC274 (IPD-100 /0.1", 4 pin Square)



(Preferred) ACC275 (IPD-100 /0.2", 4 pin)





Note that the signal pins are 0.4"





#### ACC291 (IPD-100 /0.1" x 0.2")



#### ACC306 (IPD-100 /0.2" x 0.05")



ACC325



ACC342 (0.1 / 0.15 3pin)



## ACC348 (0.14" Sq)



ACC363 (0.1" x 0.325")











ACC369



ACC370 (0.05" Sq)





ACC377 (0.05" 3 Pin)



ACC378 (0.1" in-line (usb))



### ACC382 (0.1/0.15/0.1" in line (usb))



ACC384 (0.1/0.2/0.1" in line (usb))



### ACC385 0.05" (1.27mm) in-line IPD100



#### ACC389 (0.04/0.04/0.04" in line (usb))



### ACC392 (IPD-100/0.2"/0.4"/0.2")



ACC395 (IPD-100 /10mm x 0.1")



## ACC412 IPDE100 0.053 x 0.074" sq (1.35 x 1.9mm)



## ACC413 IPDE100 3pin in-line



### ACC414 IPDE100 3pin 1.4 x 2.0mm