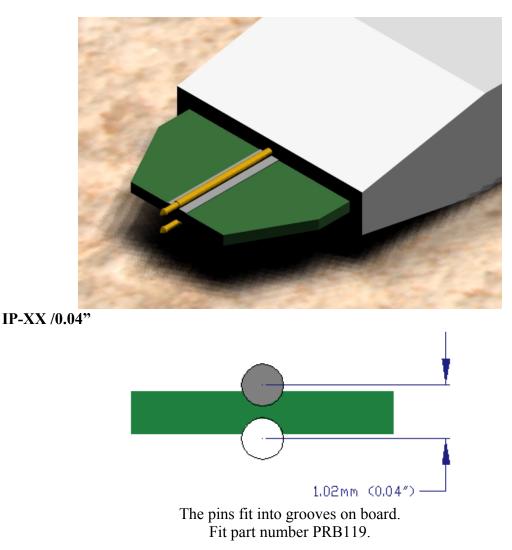

### Single ended Probes (2 Pin).

The pins fit into grooves on board.

#### IP-XX /0.1" (IP50/0.1" Preferred)

Fit pins directly opposite each other.