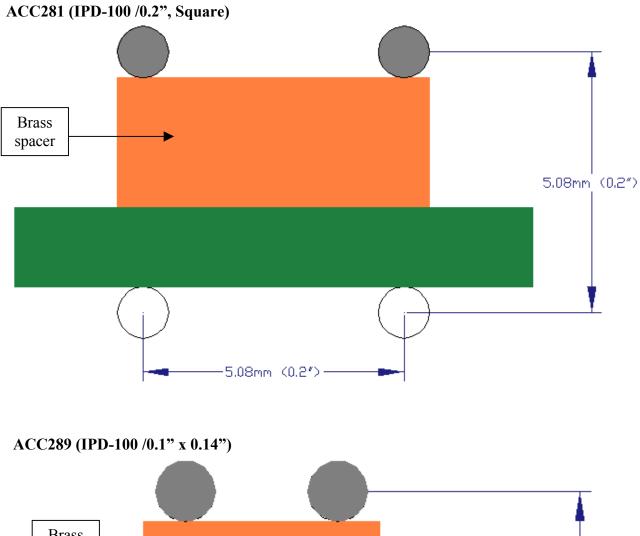

ontained in the brackets.

Order codes for single-ended probes: IP-xx/pp (where xx is the impedance; pp is the pitch). If no pitch is specified assume 0.14". For differential probes use part-number ACCxxx.

### Single ended Probes (2 Pin).





The pins fit into grooves on board.

#### IP-XX /0.1" (IP50/0.1" Preferred)



Fit pins directly opposite each other.



## Single ended Probes (3 Pin).



ACC287 (IP-50 /0.14", 2 pin ground)



ACC308 (IP-50, 2 pin ground "L")



## Differential Probes (3 Pin).







#### ACC288 (IPD-100 /0.05")



## Differential Probes (4 Pin).



#### (Preferred) ACC270 (IPD-100 /Standard)



#### ACC271 (IPD-100 /0.1" Grid)



(Preferred) ACC274 (IPD-100 /0.1", 4 pin Square)



(Preferred) ACC275 (IPD-100 /0.2", 4 pin)





Note that the signal pins are 0.4"





#### ACC291 (IPD-100 /0.1" x 0.2")



#### ACC306 (IPD-100 /0.2" x 0.05")



ACC325



ACC342 (0.1 / 0.15 3pin)



## ACC348 (0.14" Sq)



ACC363 (0.1" x 0.325")











ACC369



ACC370 (0.05" Sq)





ACC377 (0.05" 3 Pin)



ACC378 (0.1" in-line (usb))



### ACC382 (0.1/0.15/0.1" in line (usb))



ACC384 (0.1/0.2/0.1" in line (usb))



### ACC385 0.05" (1.27mm) in-line IPD100



#### ACC389 (0.04/0.04/0.04" in line (usb))



### ACC392 (IPD-100/0.2"/0.4"/0.2")



ACC395 (IPD-100 /10mm x 0.1")



## ACC412 IPDE100 0.053 x 0.074" sq (1.35 x 1.9mm)



## ACC413 IPDE100 3pin in-line



### ACC414 IPDE100 3pin 1.4 x 2.0mm