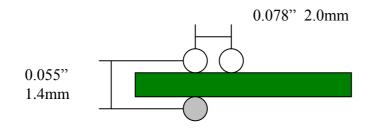

C271 (IPD-100 /0.1" Grid)



(Preferred) ACC274 (IPD-100 /0.1", 4 pin Square)



(Preferred) ACC275 (IPD-100 /0.2", 4 pin)





Note that the signal pins are 0.4"





#### ACC291 (IPD-100 /0.1" x 0.2")



#### ACC306 (IPD-100 /0.2" x 0.05")



ACC325



ACC342 (0.1 / 0.15 3pin)



## ACC348 (0.14" Sq)



ACC363 (0.1" x 0.325")











ACC369



ACC370 (0.05" Sq)





ACC377 (0.05" 3 Pin)



ACC378 (0.1" in-line (usb))



### ACC382 (0.1/0.15/0.1" in line (usb))



ACC384 (0.1/0.2/0.1" in line (usb))



### ACC385 0.05" (1.27mm) in-line IPD100



#### ACC389 (0.04/0.04/0.04" in line (usb))



### ACC392 (IPD-100/0.2"/0.4"/0.2")



ACC395 (IPD-100 /10mm x 0.1")



## ACC412 IPDE100 0.053 x 0.074" sq (1.35 x 1.9mm)



## ACC413 IPDE100 3pin in-line



### ACC414 IPDE100 3pin 1.4 x 2.0mm