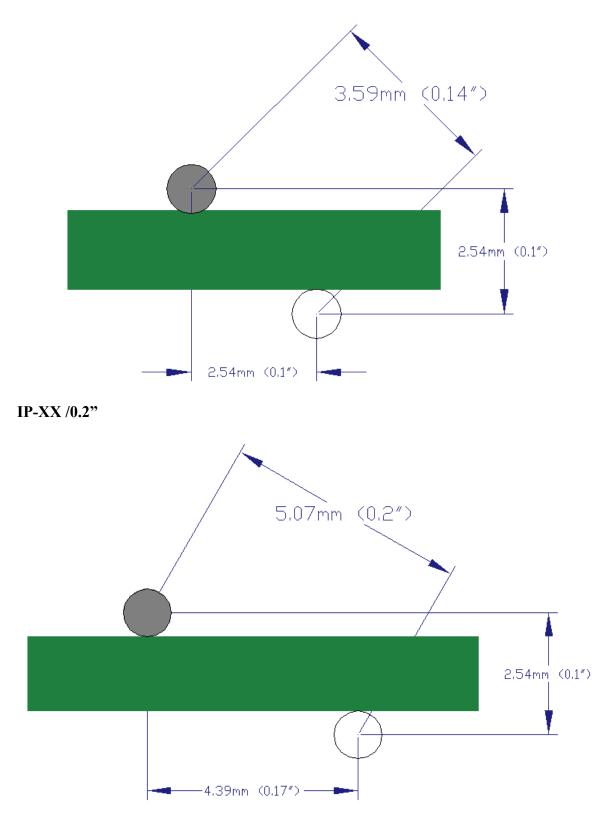

lable in any impedance other than 50 Ohms. The IPDS can be manufactured in the same pin configurations as the IPD and IPDE series. Only preferred styles will be available ex stock.

#### Note: The following probe types are preferred: IP50/0.1'', IP50/0.14'', ACC270, ACC272, ACC274, ACC275

The grey pin = ground pins.
The white pins = signal pins.

The probes have both metric and imperial measurements. The imperial measurements are contained in the brackets.

Order codes for single-ended probes: IP-xx/pp (where xx is the impedance; pp is the pitch). If no pitch is specified assume 0.14". For differential probes use part-number ACCxxx.

### Single ended Probes (2 Pin).





The pins fit into grooves on board.

#### IP-XX /0.1" (IP50/0.1" Preferred)



Fit pins directly opposite each other.



## Single ended Probes (3 Pin).



ACC287 (IP-50 /0.14", 2 pin ground)



ACC308 (IP-50, 2 pin ground "L")



## Differential Probes (3 Pin).







#### ACC288 (IPD-100 /0.05")



## Differential Probes (4 Pin).



#### (Preferred) ACC270 (IPD-100 /Standard)



#### ACC271 (IPD-100 /0.1" Grid)



(Preferred) ACC274 (IPD-100 /0.1", 4 pin Square)



(Preferred) ACC275 (IPD-100 /0.2", 4 pin)





Note that the signal pins are 0.4"





#### ACC291 (IPD-100 /0.1" x 0.2")



#### ACC306 (IPD-100 /0.2" x 0.05")



ACC325



ACC342 (0.1 / 0.15 3pin)



## ACC348 (0.14" Sq)



ACC363 (0.1" x 0.325")











ACC369



ACC370 (0.05" Sq)





ACC377 (0.05" 3 Pin)



ACC378 (0.1" in-line (usb))



### ACC382 (0.1/0.15/0.1" in line (usb))



ACC384 (0.1/0.2/0.1" in line (usb))



### ACC385 0.05"