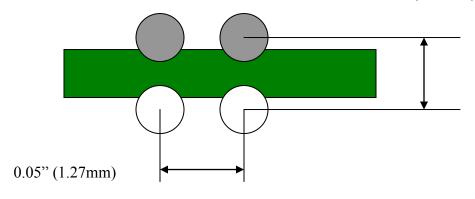

## Single ended Probes (2 Pin).





The pins fit into grooves on board.

#### IP-XX /0.1" (IP50/0.1" Preferred)



Fit pins directly opposite each other.



## Single ended Probes (3 Pin).



ACC287 (IP-50 /0.14", 2 pin ground)



ACC308 (IP-50, 2 pin ground "L")



## Differential Probes (3 Pin).







#### ACC288 (IPD-100 /0.05")



## Differential Probes (4 Pin).



#### (Preferred) ACC270 (IPD-100 /Standard)



#### ACC271 (IPD-100 /0.1" Grid)



(Preferred) ACC274 (IPD-100 /0.1", 4 pin Square)



(Preferred) ACC275 (IPD-100 /0.2", 4 pin)





Note that the signal pins are 0.4"





#### ACC291 (IPD-100 /0.1" x 0.2")



#### ACC306 (IPD-100 /0.2" x 0.05")



ACC325



ACC342 (0.1 / 0.15 3pin)



## ACC348 (0.14" Sq)



ACC363 (0.1" x 0.325")











ACC369



ACC370 (0.05" Sq)





ACC377 (0.05" 3 Pin)



ACC378 (0.1" in-line (usb))



### ACC382 (0.1/0.15/0.1" in line (usb))



ACC384 (0.1/0.2/0.1" in line (usb))



### ACC385 0.05" (1.27mm) in-line IPD100



#### ACC389 (0.04/0.04/0.04" in line (usb))



### ACC392 (IPD-100/0.2"/0.4"/0.2")



ACC395 (IPD-100 /10mm x 0.1")



## ACC412 IPDE100 0.053 x 0.074" sq (1.35 x 1.9mm)



## ACC413 IPDE100 3pin in-line



### ACC414 IPDE100 3pin 1.4 x 2.0mm