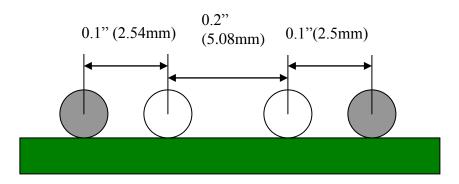

site each other.



## Single ended Probes (3 Pin).



ACC287 (IP-50 /0.14", 2 pin ground)



ACC308 (IP-50, 2 pin ground "L")



## Differential Probes (3 Pin).







#### ACC288 (IPD-100 /0.05")



## Differential Probes (4 Pin).



#### (Preferred) ACC270 (IPD-100 /Standard)



#### ACC271 (IPD-100 /0.1" Grid)



(Preferred) ACC274 (IPD-100 /0.1", 4 pin Square)



(Preferred) ACC275 (IPD-100 /0.2", 4 pin)





Note that the signal pins are 0.4"





#### ACC291 (IPD-100 /0.1" x 0.2")



#### ACC306 (IPD-100 /0.2" x 0.05")



ACC325



ACC342 (0.1 / 0.15 3pin)



## ACC348 (0.14" Sq)



ACC363 (0.1" x 0.325")











ACC369



ACC370 (0.05" Sq)





ACC377 (0.05" 3 Pin)



ACC378 (0.1" in-line (usb))



### ACC382 (0.1/0.15/0.1" in line (usb))



ACC384 (0.1/0.2/0.1" in line (usb))



### ACC385 0.05" (1.27mm) in-line IPD100



#### ACC389 (0.04/0.04/0.04" in line (usb))



### ACC392 (IPD-100/0.2"/0.4"/0.2")



ACC395 (IPD-100 /10mm x 0.1")



## ACC412 IPDE100 0.053 x 0.074" sq (1.35 x 1.9mm)



## ACC413 IPDE100 3pin in-line



### ACC414 IPDE100 3pin 1.4 x 2.0mm