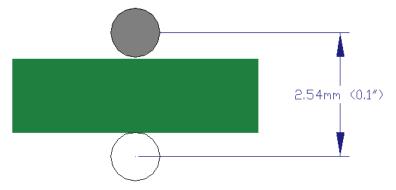

### Single ended Probes (2 Pin).

The pins fit into grooves on board.

#### IP-XX /0.1" (IP50/0.1" Preferred)

Fit pins directly opposite each other.