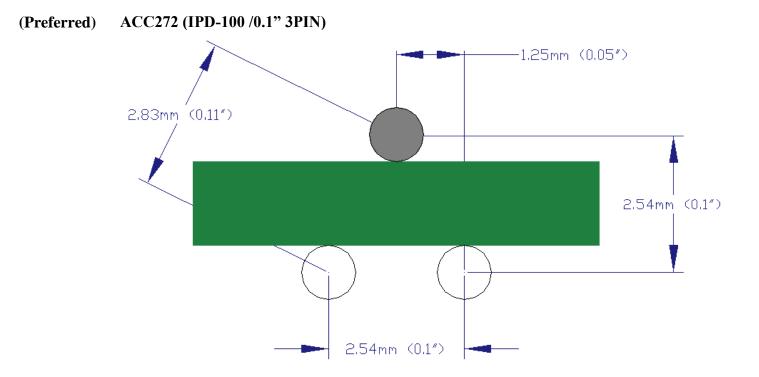

## Single ended Probes (3 Pin).

ACC287 (IP-50 /0.14", 2 pin ground)

ACC308 (IP-50, 2 pin ground "L")