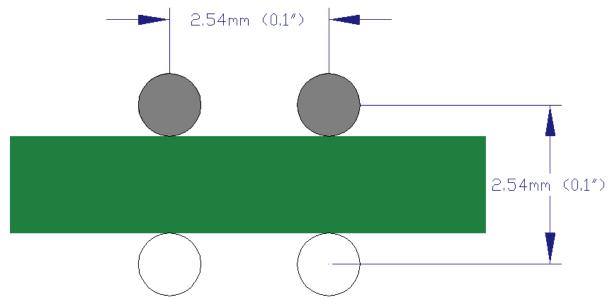

he probes have both metric and imperial measurements. The imperial measurements are contained in the brackets.

Order codes for single-ended probes: IP-xx/pp (where xx is the impedance; pp is the pitch). If no pitch is specified assume 0.14". For differential probes use part-number ACCxxx.

### Single ended Probes (2 Pin).





The pins fit into grooves on board.

#### IP-XX /0.1" (IP50/0.1" Preferred)



Fit pins directly opposite each other.



## Single ended Probes (3 Pin).



ACC287 (IP-50 /0.14", 2 pin ground)



ACC308 (IP-50, 2 pin ground "L")



## Differential Probes (3 Pin).







#### ACC288 (IPD-100 /0.05")



## Differential Probes (4 Pin).



#### (Preferred) ACC270 (IPD-100 /Standard)



#### ACC271 (IPD-100 /0.1" Grid)



(Preferred) ACC274 (IPD-100 /0.1", 4 pin Square)



(Preferred) ACC275 (IPD-100 /0.2", 4 pin)





Note that the signal pins are 0.4"





#### ACC291 (IPD-100 /0.1" x 0.2")



#### ACC306 (IPD-100 /0.2" x 0.05")



ACC325



ACC342 (0.1 / 0.15 3pin)



## ACC348 (0.14" Sq)



ACC363 (0.1" x 0.325")











ACC369



ACC370 (0.05" Sq)





ACC377 (0.05" 3 Pin)



ACC378 (0.1" in-line (usb))



### ACC382 (0.1/0.15/0.1" in line (usb))



ACC384 (0.1/0.2/0.1" in line (usb))



### ACC385 0.05" (1.27mm) in-line IPD100



#### ACC389 (0.04/0.04/0.04" in line (usb))



### ACC392 (IPD-100/0.2"/0.4"/0.2")



ACC395 (IPD-100 /10mm x 0.1")



## ACC412 IPDE100 0.053 x 0.074" sq (1.35 x 1.9mm)



## ACC413 IPDE100 3pin in-line



### ACC414 IPDE100 3pin 1.4 x 2.0mm