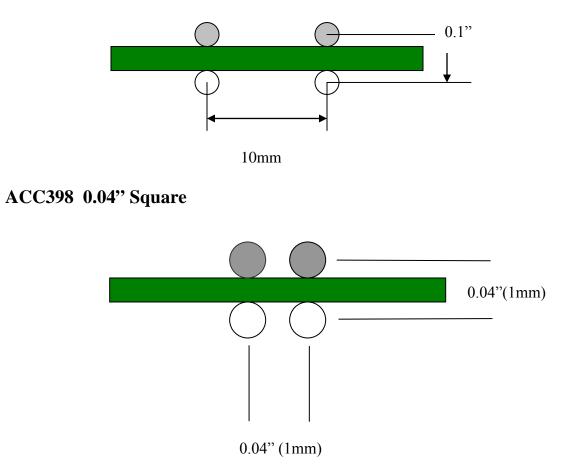

### ACC392 (IPD-100/0.2"/0.4"/0.2")

ACC395 (IPD-100 /10mm x 0.1")

#### ACC389 (0.04/0.04/0.04" in line (usb))