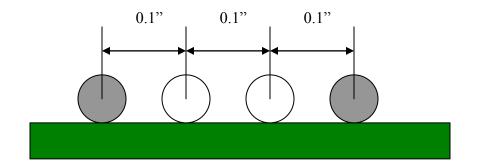

grooves on board.

#### IP-XX /0.1" (IP50/0.1" Preferred)



Fit pins directly opposite each other.



## Single ended Probes (3 Pin).



ACC287 (IP-50 /0.14", 2 pin ground)



ACC308 (IP-50, 2 pin ground "L")



## Differential Probes (3 Pin).







#### ACC288 (IPD-100 /0.05")



## Differential Probes (4 Pin).



#### (Preferred) ACC270 (IPD-100 /Standard)



#### ACC271 (IPD-100 /0.1" Grid)



(Preferred) ACC274 (IPD-100 /0.1", 4 pin Square)



(Preferred) ACC275 (IPD-100 /0.2", 4 pin)





Note that the signal pins are 0.4"





#### ACC291 (IPD-100 /0.1" x 0.2")



#### ACC306 (IPD-100 /0.2" x 0.05")



ACC325



ACC342 (0.1 / 0.15 3pin)



## ACC348 (0.14" Sq)



ACC363 (0.1" x 0.325")











ACC369



ACC370 (0.05" Sq)





ACC377 (0.05" 3 Pin)



ACC378 (0.1" in-line (usb))



### ACC382 (0.1/0.15/0.1" in line (usb))



ACC384 (0.1/0.2/0.1" in line (usb))



### ACC385 0.05" (1.27mm) in-line IPD100



#### ACC389 (0.04/0.04/0.04" in line (usb))



### ACC392 (IPD-100/0.2"/0.4"/0.2")



ACC395 (IPD-100 /10mm x 0.1")



## ACC412 IPDE100 0.053 x 0.074" sq (1.35 x 1.9mm)



## ACC413 IPDE100 3pin in-line



### ACC414 IPDE100 3pin 1.4 x 2.0mm