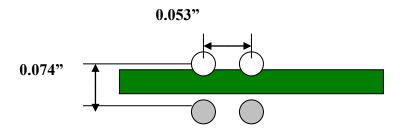

Probes (4 Pin).



#### (Preferred) ACC270 (IPD-100 /Standard)



#### ACC271 (IPD-100 /0.1" Grid)



(Preferred) ACC274 (IPD-100 /0.1", 4 pin Square)



(Preferred) ACC275 (IPD-100 /0.2", 4 pin)





Note that the signal pins are 0.4"





#### ACC291 (IPD-100 /0.1" x 0.2")



#### ACC306 (IPD-100 /0.2" x 0.05")



ACC325



ACC342 (0.1 / 0.15 3pin)



## ACC348 (0.14" Sq)



ACC363 (0.1" x 0.325")











ACC369



ACC370 (0.05" Sq)





ACC377 (0.05" 3 Pin)



ACC378 (0.1" in-line (usb))



### ACC382 (0.1/0.15/0.1" in line (usb))



ACC384 (0.1/0.2/0.1" in line (usb))



### ACC385 0.05" (1.27mm) in-line IPD100



#### ACC389 (0.04/0.04/0.04" in line (usb))



### ACC392 (IPD-100/0.2"/0.4"/0.2")



ACC395 (IPD-100 /10mm x 0.1")



## ACC412 IPDE100 0.053 x 0.074" sq (1.35 x 1.9mm)



## ACC413 IPDE100 3pin in-line



### ACC414 IPDE100 3pin 1.4 x 2.0mm