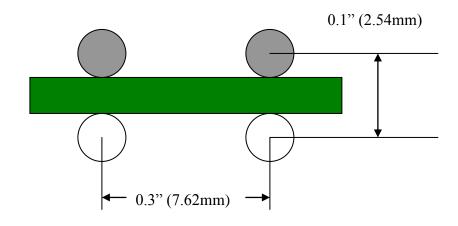

ial probes use part-number ACCxxx.

### Single ended Probes (2 Pin).





The pins fit into grooves on board.

#### IP-XX /0.1" (IP50/0.1" Preferred)



Fit pins directly opposite each other.



## Single ended Probes (3 Pin).



ACC287 (IP-50 /0.14", 2 pin ground)



ACC308 (IP-50, 2 pin ground "L")



## Differential Probes (3 Pin).







#### ACC288 (IPD-100 /0.05")



## Differential Probes (4 Pin).



#### (Preferred) ACC270 (IPD-100 /Standard)



#### ACC271 (IPD-100 /0.1" Grid)



(Preferred) ACC274 (IPD-100 /0.1", 4 pin Square)



(Preferred) ACC275 (IPD-100 /0.2", 4 pin)





Note that the signal pins are 0.4"





#### ACC291 (IPD-100 /0.1" x 0.2")



#### ACC306 (IPD-100 /0.2" x 0.05")



ACC325



ACC342 (0.1 / 0.15 3pin)



## ACC348 (0.14" Sq)



ACC363 (0.1" x 0.325")











ACC369



ACC370 (0.05" Sq)





ACC377 (0.05" 3 Pin)



ACC378 (0.1" in-line (usb))



### ACC382 (0.1/0.15/0.1" in line (usb))



ACC384 (0.1/0.2/0.1" in line (usb))



### ACC385 0.05" (1.27mm) in-line IPD100



#### ACC389 (0.04/0.04/0.04" in line (usb))



### ACC392 (IPD-100/0.2"/0.4"/0.2")



ACC395 (IPD-100 /10mm x 0.1")



## ACC412 IPDE100 0.053 x 0.074" sq (1.35 x 1.9mm)



## ACC413 IPDE100 3pin in-line



### ACC414 IPDE100 3pin 1.4 x 2.0mm