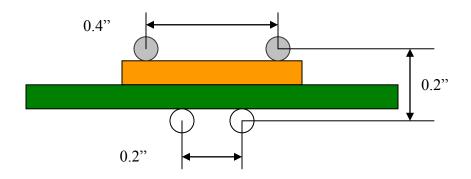

#### ACC271 (IPD-100 /0.1" Grid)

(Preferred) ACC274 (IPD-100 /0.1", 4 pin Square)

(Preferred) ACC275 (IPD-100 /0.2", 4 pin)

Note that the signal pins are 0.4"