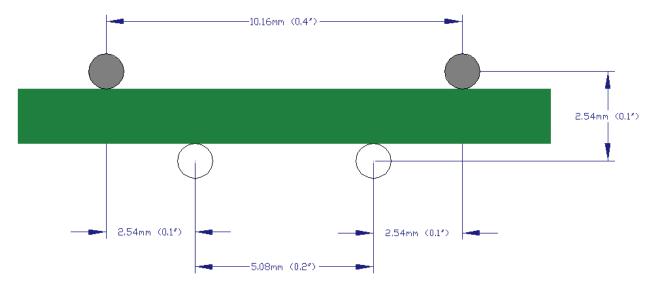

70, ACC272, ACC274, ACC275

The grey pin = ground pins.
The white pins = signal pins.

The probes have both metric and imperial measurements. The imperial measurements are contained in the brackets.

Order codes for single-ended probes: IP-xx/pp (where xx is the impedance; pp is the pitch). If no pitch is specified assume 0.14". For differential probes use part-number ACCxxx.

### Single ended Probes (2 Pin).





The pins fit into grooves on board.

#### IP-XX /0.1" (IP50/0.1" Preferred)



Fit pins directly opposite each other.



## Single ended Probes (3 Pin).



ACC287 (IP-50 /0.14", 2 pin ground)



ACC308 (IP-50, 2 pin ground "L")



## Differential Probes (3 Pin).







#### ACC288 (IPD-100 /0.05")



## Differential Probes (4 Pin).



#### (Preferred) ACC270 (IPD-100 /Standard)



#### ACC271 (IPD-100 /0.1" Grid)



(Preferred) ACC274 (IPD-100 /0.1", 4 pin Square)



(Preferred) ACC275 (IPD-100 /0.2", 4 pin)





Note that the signal pins are 0.4"





#### ACC291 (IPD-100 /0.1" x 0.2")



#### ACC306 (IPD-100 /0.2" x 0.05")



ACC325



ACC342 (0.1 / 0.15 3pin)



## ACC348 (0.14" Sq)



ACC363 (0.1" x 0.325")











ACC369



ACC370 (0.05" Sq)





ACC377 (0.05" 3 Pin)



ACC378 (0.1" in-line (usb))



### ACC382 (0.1/0.15/0.1" in line (usb))



ACC384 (0.1/0.2/0.1" in line (usb))



### ACC385 0.05" (1.27mm) in-line IPD100



#### ACC389 (0.04/0.04/0.04" in line (usb))



### ACC392 (IPD-100/0.2"/0.4"/0.2")



ACC395 (IPD-100 /10mm x 0.1")



## ACC412 IPDE100 0.053 x 0.074" sq (1.35 x 1.9mm)



## ACC413 IPDE100 3pin in-line



### ACC414 IPDE100 3pin 1.4