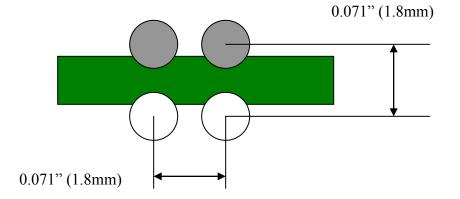

#### ACC271 (IPD-100 /0.1" Grid)

(Preferred) ACC274 (IPD-100 /0.1", 4 pin Square)

(Preferred) ACC275 (IPD-100 /0.2", 4 pin)

Note that the signal pins are 0.4"