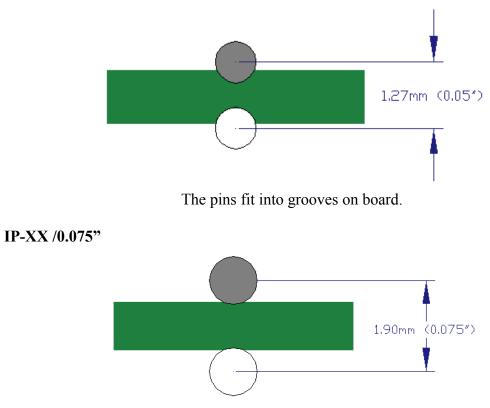

ater IPE and IPDE series which superseded them are available as described. The higher performance IPS series are NOT available in any impedance other than 50 Ohms. The IPDS can be manufactured in the same pin configurations as the IPD and IPDE series. Only preferred styles will be available ex stock.

#### Note: The following probe types are preferred: IP50/0.1'', IP50/0.14'', ACC270, ACC272, ACC274, ACC275

The grey pin = ground pins.
The white pins = signal pins.

The probes have both metric and imperial measurements. The imperial measurements are contained in the brackets.

Order codes for single-ended probes: IP-xx/pp (where xx is the impedance; pp is the pitch). If no pitch is specified assume 0.14". For differential probes use part-number ACCxxx.

### Single ended Probes (2 Pin).





The pins fit into grooves on board.

#### IP-XX /0.1" (IP50/0.1" Preferred)



Fit pins directly opposite each other.



## Single ended Probes (3 Pin).



ACC287 (IP-50 /0.14", 2 pin ground)



ACC308 (IP-50, 2 pin ground "L")



## Differential Probes (3 Pin).







#### ACC288 (IPD-100 /0.05")



## Differential Probes (4 Pin).



#### (Preferred) ACC270 (IPD-100 /Standard)



#### ACC271 (IPD-100 /0.1" Grid)



(Preferred) ACC274 (IPD-100 /0.1", 4 pin Square)



(Preferred) ACC275 (IPD-100 /0.2", 4 pin)





Note that the signal pins are 0.4"





#### ACC291 (IPD-100 /0.1" x 0.2")



#### ACC306 (IPD-100 /0.2" x 0.05")



ACC325



ACC342 (0.1 / 0.15 3pin)



## ACC348 (0.14" Sq)



ACC363 (0.1" x 0.325")











ACC369



ACC370 (0.05" Sq)





ACC377 (0.05" 3 Pin)



ACC378 (0