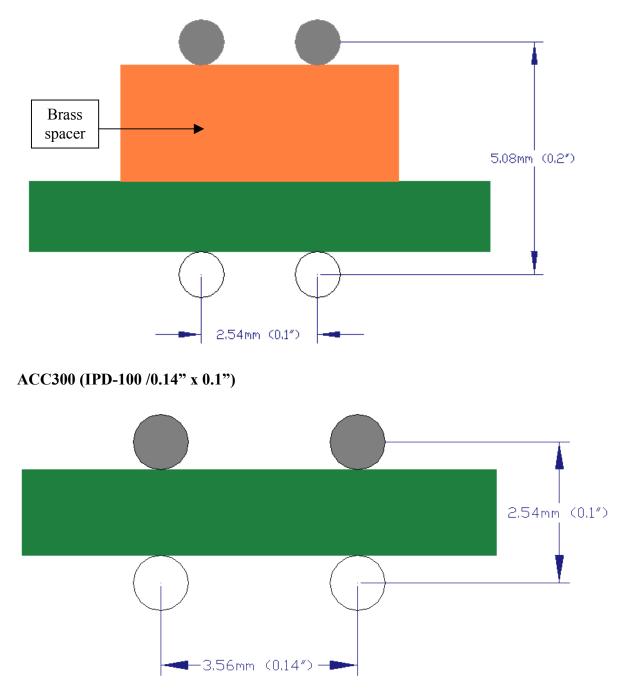

#### ACC271 (IPD-100 /0.1" Grid)

(Preferred) ACC274 (IPD-100 /0.1", 4 pin Square)

(Preferred) ACC275 (IPD-100 /0.2", 4 pin)

Note that the signal pins are 0.4"