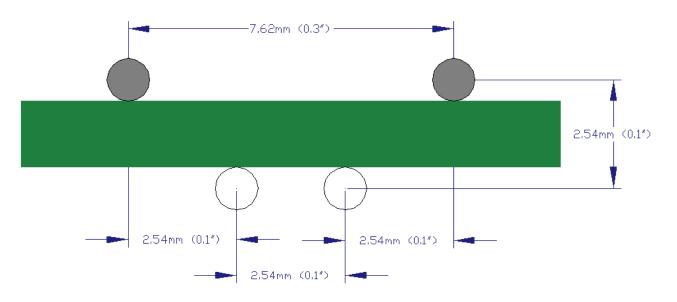

#### ACC271 (IPD-100 /0.1" Grid)

(Preferred) ACC274 (IPD-100 /0.1", 4 pin Square)

(Preferred) ACC275 (IPD-100 /0.2", 4 pin)

Note that the signal pins are 0.4"