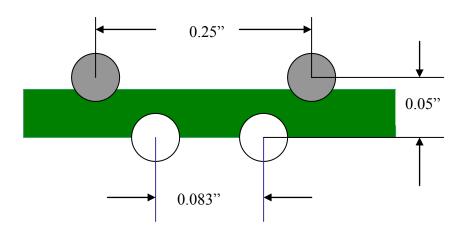

impedance; pp is the pitch). If no pitch is specified assume 0.14". For differential probes use part-number ACCxxx.

### Single ended Probes (2 Pin).





The pins fit into grooves on board.

#### IP-XX /0.1" (IP50/0.1" Preferred)



Fit pins directly opposite each other.



## Single ended Probes (3 Pin).



ACC287 (IP-50 /0.14", 2 pin ground)



ACC308 (IP-50, 2 pin ground "L")



## Differential Probes (3 Pin).







#### ACC288 (IPD-100 /0.05")



## Differential Probes (4 Pin).



#### (Preferred) ACC270 (IPD-100 /Standard)



#### ACC271 (IPD-100 /0.1" Grid)



(Preferred) ACC274 (IPD-100 /0.1", 4 pin Square)



(Preferred) ACC275 (IPD-100 /0.2", 4 pin)





Note that the signal pins are 0.4"





#### ACC291 (IPD-100 /0.1" x 0.2")



#### ACC306 (IPD-100 /0.2" x 0.05")



ACC325



ACC342 (0.1 / 0.15 3pin)



## ACC348 (0.14" Sq)



ACC363 (0.1" x 0.325")











ACC369



ACC370 (0.05" Sq)





ACC377 (0.05" 3 Pin)



ACC378 (0.1" in-line (usb))



### ACC382 (0.1/0.15/0.1" in line (usb))



ACC384 (0.1/0.2/0.1" in line (usb))



### ACC385 0.05" (1.27mm) in-line IPD100



#### ACC389 (0.04/0.04/0.04" in line (usb))



### ACC392 (IPD-100/0.2"/0.4"/0.2")



ACC395 (IPD-100 /10mm x 0.1")



## ACC412 IPDE100 0.053 x 0.074" sq (1.35 x 1.9mm)



## ACC413 IPDE100 3pin in-line



### ACC414 IPDE100 3pin 1.4 x 2.0mm