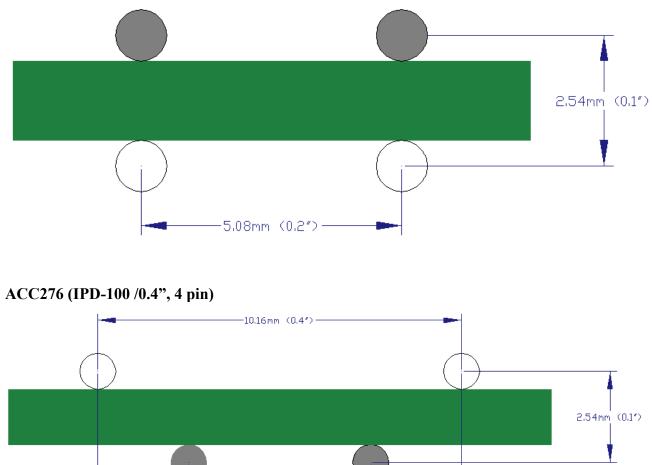

#### ACC271 (IPD-100 /0.1" Grid)

(Preferred) ACC274 (IPD-100 /0.1", 4 pin Square)

(Preferred) ACC275 (IPD-100 /0.2", 4 pin)

Note that the signal pins are 0.4"