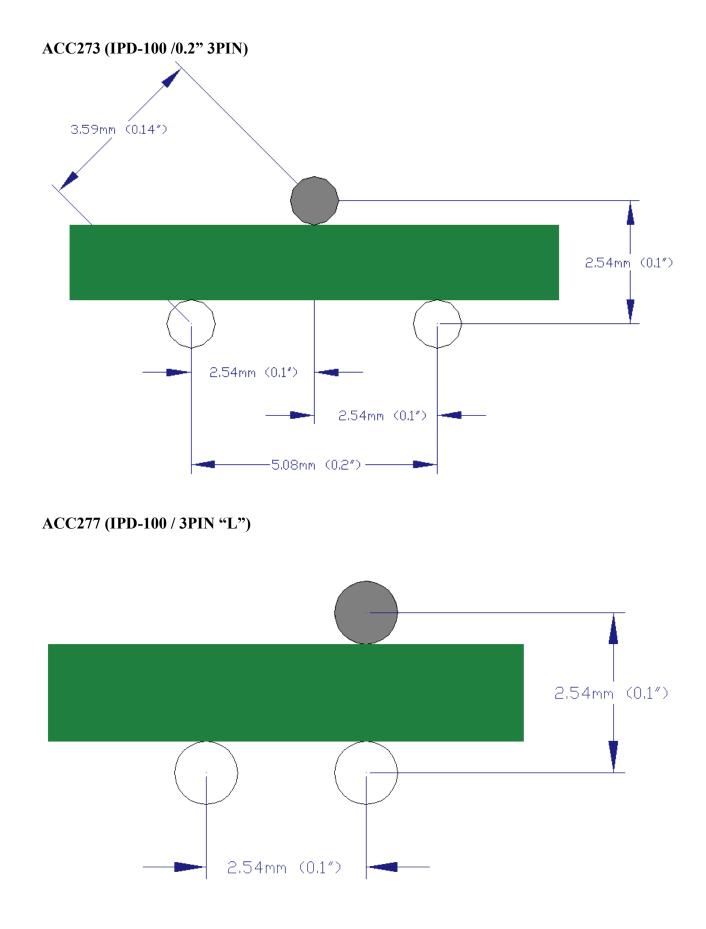

## Single ended Probes (3 Pin).

ACC287 (IP-50 /0.14", 2 pin ground)

ACC308 (IP-50, 2 pin ground "L")

## Differential Probes (3 Pin).

#### ACC288 (IPD-100 /0.05")