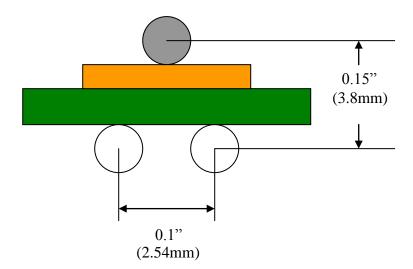

. If no pitch is specified assume 0.14". For differential probes use part-number ACCxxx.

### Single ended Probes (2 Pin).





The pins fit into grooves on board.

#### IP-XX /0.1" (IP50/0.1" Preferred)



Fit pins directly opposite each other.



## Single ended Probes (3 Pin).



ACC287 (IP-50 /0.14", 2 pin ground)



ACC308 (IP-50, 2 pin ground "L")



## Differential Probes (3 Pin).







#### ACC288 (IPD-100 /0.05")



## Differential Probes (4 Pin).



#### (Preferred) ACC270 (IPD-100 /Standard)



#### ACC271 (IPD-100 /0.1" Grid)



(Preferred) ACC274 (IPD-100 /0.1", 4 pin Square)



(Preferred) ACC275 (IPD-100 /0.2", 4 pin)





Note that the signal pins are 0.4"





#### ACC291 (IPD-100 /0.1" x 0.2")



#### ACC306 (IPD-100 /0.2" x 0.05")



ACC325



ACC342 (0.1 / 0.15 3pin)



## ACC348 (0.14" Sq)



ACC363 (0.1" x 0.325")











ACC369



ACC370 (0.05" Sq)





ACC377 (0.05" 3 Pin)



ACC378 (0.1" in-line (usb))



### ACC382 (0.1/0.15/0.1" in line (usb))



ACC384 (0.1/0.2/0.1" in line (usb))



### ACC385 0.05" (1.27mm) in-line IPD100



#### ACC389 (0.04/0.04/0.04" in line (usb))



### ACC392 (IPD-100/0.2"/0.4"/0.2")



ACC395 (IPD-100 /10mm x 0.1")



## ACC412 IPDE100 0.053 x 0.074" sq (1.35 x 1.9mm)



## ACC413 IPDE100 3pin in-line



### ACC414 IPDE100 3pin 1.4 x 2.0mm