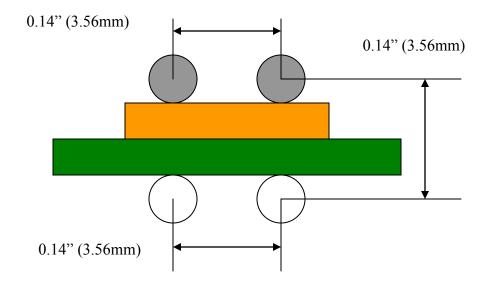

ed assume 0.14". For differential probes use part-number ACCxxx.

### Single ended Probes (2 Pin).





The pins fit into grooves on board.

#### IP-XX /0.1" (IP50/0.1" Preferred)



Fit pins directly opposite each other.



## Single ended Probes (3 Pin).



ACC287 (IP-50 /0.14", 2 pin ground)



ACC308 (IP-50, 2 pin ground "L")



## Differential Probes (3 Pin).







#### ACC288 (IPD-100 /0.05")



## Differential Probes (4 Pin).



#### (Preferred) ACC270 (IPD-100 /Standard)



#### ACC271 (IPD-100 /0.1" Grid)



(Preferred) ACC274 (IPD-100 /0.1", 4 pin Square)



(Preferred) ACC275 (IPD-100 /0.2", 4 pin)





Note that the signal pins are 0.4"





#### ACC291 (IPD-100 /0.1" x 0.2")



#### ACC306 (IPD-100 /0.2" x 0.05")



ACC325



ACC342 (0.1 / 0.15 3pin)



## ACC348 (0.14" Sq)



ACC363 (0.1" x 0.325")











ACC369



ACC370 (0.05" Sq)





ACC377 (0.05" 3 Pin)



ACC378 (0.1" in-line (usb))



### ACC382 (0.1/0.15/0.1" in line (usb))



ACC384 (0.1/0.2/0.1" in line (usb))



### ACC385 0.05" (1.27mm) in-line IPD100



#### ACC389 (0.04/0.04/0.04" in line (usb))



### ACC392 (IPD-100/0.2"/0.4"/0.2")



ACC395 (IPD-100 /10mm x 0.1")



## ACC412 IPDE100 0.053 x 0.074" sq (1.35 x 1.9mm)



## ACC413 IPDE100 3pin in-line



### ACC414 IPDE100 3pin 1.4 x 2.0mm