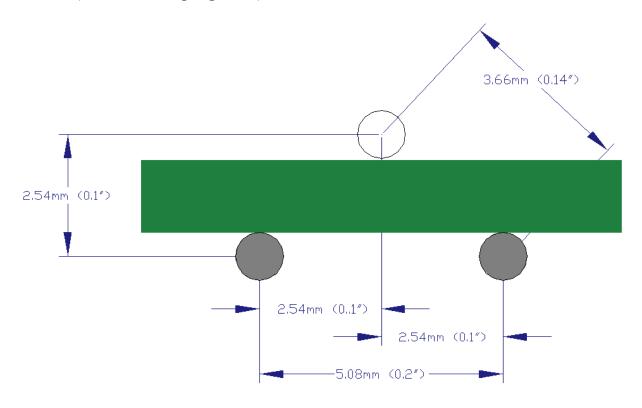

## Single ended Probes (3 Pin).

ACC287 (IP-50 /0.14", 2 pin ground)

ACC308 (IP-50, 2 pin ground "L")