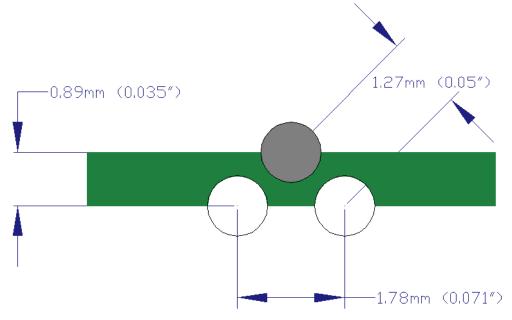

#### Note: The following probe types are preferred: IP50/0.1'', IP50/0.14'', ACC270, ACC272, ACC274, ACC275

The grey pin = ground pins.
The white pins = signal pins.

The probes have both metric and imperial measurements. The imperial measurements are contained in the brackets.

Order codes for single-ended probes: IP-xx/pp (where xx is the impedance; pp is the pitch). If no pitch is specified assume 0.14". For differential probes use part-number ACCxxx.

### Single ended Probes (2 Pin).





The pins fit into grooves on board.

#### IP-XX /0.1" (IP50/0.1" Preferred)



Fit pins directly opposite each other.



## Single ended Probes (3 Pin).



ACC287 (IP-50 /0.14", 2 pin ground)



ACC308 (IP-50, 2 pin ground "L")



## Differential Probes (3 Pin).







#### ACC288 (IPD-100 /0.05")



## Differential Probes (4 Pin).



#### (Preferred) ACC270 (IPD-100 /Standard)



#### ACC271 (IPD-100 /0.1" Grid)



(Preferred) ACC274 (IPD-100 /0.1", 4 pin Square)



(Preferred) ACC275 (IPD-100 /0.2", 4 pin)





Note that the signal pins are 0.4"





#### ACC291 (IPD-100 /0.1" x 0.2")



#### ACC306 (IPD-100 /0.2" x 0.05")



ACC325



ACC342 (0.1 / 0.15 3pin)



## ACC348 (0.14" Sq)



ACC363 (0.1" x 0.325")











ACC369



ACC370 (0.05" Sq)





ACC377 (0.05" 3 Pin)



ACC378 (0.1" in-line (usb))



### ACC382 (0.1/0.15/0.1" in line (usb))



ACC384 (0.1/0.2/0.1" in line (usb))



### ACC385 0.05" (1.27mm) in-line IPD100



#### ACC389 (0.04/0.04/0.04" in line (usb))



### ACC392 (IPD-100/0.2"/0.4"/0.2")



ACC395 (IPD-100 /10mm x 0.1")



## ACC412 IPDE100 0.053 x 0.074" s