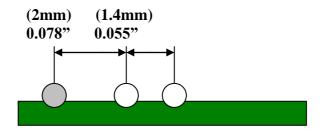

) ACC270 (IPD-100 /Standard)



#### ACC271 (IPD-100 /0.1" Grid)



(Preferred) ACC274 (IPD-100 /0.1", 4 pin Square)



(Preferred) ACC275 (IPD-100 /0.2", 4 pin)





Note that the signal pins are 0.4"





#### ACC291 (IPD-100 /0.1" x 0.2")



#### ACC306 (IPD-100 /0.2" x 0.05")



ACC325



ACC342 (0.1 / 0.15 3pin)



## ACC348 (0.14" Sq)



ACC363 (0.1" x 0.325")











ACC369



ACC370 (0.05" Sq)





ACC377 (0.05" 3 Pin)



ACC378 (0.1" in-line (usb))



### ACC382 (0.1/0.15/0.1" in line (usb))



ACC384 (0.1/0.2/0.1" in line (usb))



### ACC385 0.05" (1.27mm) in-line IPD100



#### ACC389 (0.04/0.04/0.04" in line (usb))



### ACC392 (IPD-100/0.2"/0.4"/0.2")



ACC395 (IPD-100 /10mm x 0.1")



## ACC412 IPDE100 0.053 x 0.074" sq (1.35 x 1.9mm)



## ACC413 IPDE100 3pin in-line



### ACC414 IPDE100 3pin 1.4 x 2.0mm