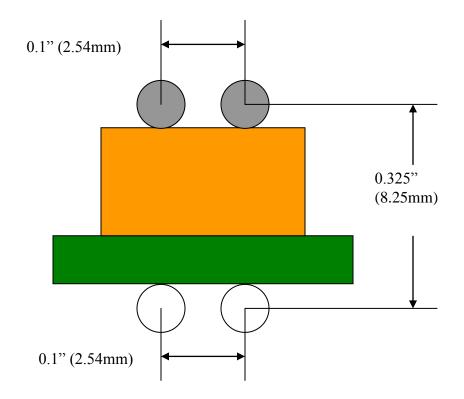

## ACC348 (0.14" Sq)

ACC363 (0.1" x 0.325")

ACC369

ACC370 (0.05" Sq)

ACC377 (0.05" 3 Pin)

ACC378 (0.1" in-line (usb))