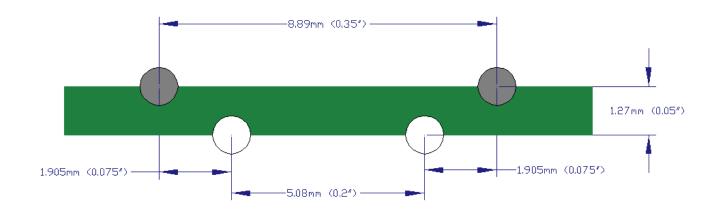

xx is the impedance; pp is the pitch). If no pitch is specified assume 0.14". For differential probes use part-number ACCxxx.

### Single ended Probes (2 Pin).





The pins fit into grooves on board.

#### IP-XX /0.1" (IP50/0.1" Preferred)



Fit pins directly opposite each other.



## Single ended Probes (3 Pin).



ACC287 (IP-50 /0.14", 2 pin ground)



ACC308 (IP-50, 2 pin ground "L")



## Differential Probes (3 Pin).







#### ACC288 (IPD-100 /0.05")



## Differential Probes (4 Pin).



#### (Preferred) ACC270 (IPD-100 /Standard)



#### ACC271 (IPD-100 /0.1" Grid)



(Preferred) ACC274 (IPD-100 /0.1", 4 pin Square)



(Preferred) ACC275 (IPD-100 /0.2", 4 pin)





Note that the signal pins are 0.4"





#### ACC291 (IPD-100 /0.1" x 0.2")



#### ACC306 (IPD-100 /0.2" x 0.05")



ACC325



ACC342 (0.1 / 0.15 3pin)



## ACC348 (0.14" Sq)



ACC363 (0.1" x 0.325")











ACC369



ACC370 (0.05" Sq)





ACC377 (0.05" 3 Pin)



ACC378 (0.1" in-line (usb))



### ACC382 (0.1/0.15/0.1" in line (usb))



ACC384 (0.1/0.2/0.1" in line (usb))



### ACC385 0.05" (1.27mm) in-line IPD100



#### ACC389 (0.04/0.04/0.04" in line (usb))



### ACC392 (IPD-100/0.2"/0.4"/0.2")



ACC395 (IPD-100 /10mm x 0.1")



## ACC412 IPDE100 0.053 x 0.074" sq (1.35 x 1.9mm)



## ACC413 IPDE100 3pin in-line



### ACC414 IPDE100 3pin 1.4 x 2.0mm