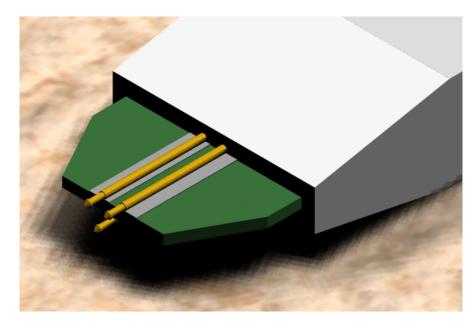

#### Note: The following probe types are preferred: IP50/0.1'', IP50/0.14'', ACC270, ACC272, ACC274, ACC275

The grey pin = ground pins.
The white pins = signal pins.

The probes have both metric and imperial measurements. The imperial measurements are contained in the brackets.

### Single ended Probes (2 Pin).

The pins fit into grooves on board.

#### IP-XX /0.1" (IP50/0.1" Preferred)

Fit pins directly opposite each other.